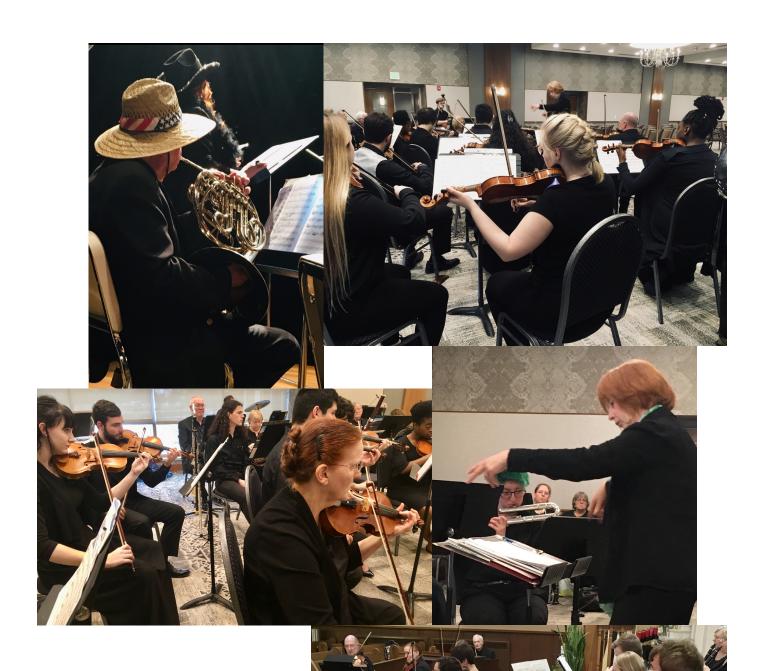

# East Central Indiana Chamber Orchestra

Muncie, Indiana

Rachel Eldridge - Conductor

BSU Student Musicians 2019-20

For information on joining this orchestra, and the student stipend available, email Van Nelson — vnelson38@att.net