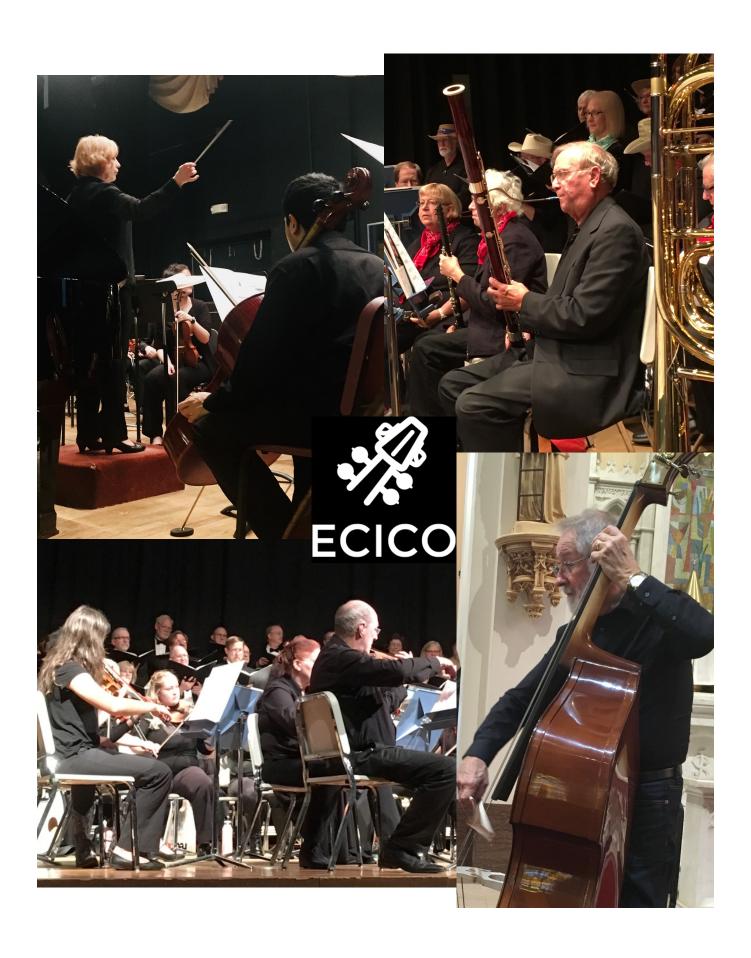

# East Central Indiana Chamber Orchestra

Muncie, Indiana

Rachel Eldridge - Conductor

# "Honoring Our Musicians of 2020-21"

**Just like the rest of the world,** our operations were suddenly suspended over a year ago in 2020, due to the deadly COVID-19 pandemic. This occurred just two days before our Spring Concert scheduled for March 13 in Muncie's Northside Middle School Auditorium.

#### 2020-2021 Orchestra Board of Directors

Van Nelson Jean Amman Roger Nelson Steven Murphy Rachel Eldridge Ross Van Ness Dick Grill Kathy Huggler P. Phillip Cooley Kathy Jo Carter Rebecca Dorn

Rachel Eldridge – Conductor David Blakley – Concertmaster